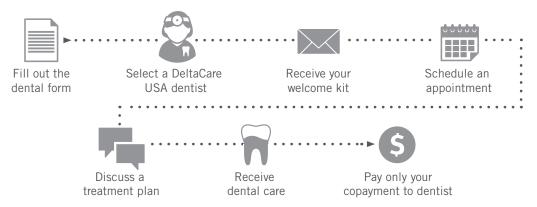

# Have questions about enrolling?

**1-855-830-6583** 5 a.m. to 6 p.m., (PT), Monday through Friday. To search for a dentist, use the "Find a Dentist" tool at

#### www.deltadentalins.com/scan

How do I sign up? Just fill out the dental application.

Copyright ©2019 Delta Dental. All rights reserved.

**A DELTA DENTAL**°