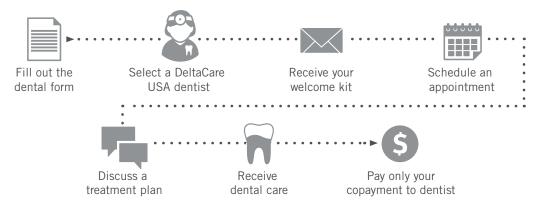

# Optional Dental Plans Offered by Delta Dental of California

#### With a DeltaCare<sup>®</sup> USA plan, you'll enjoy:

- Set copayments so you always know what your out-of-pocket costs will be
- \$0 copayment for office visits (unspecified diagnostic procedures)
- No deductibles or maximums for covered benefits
- Low out-of-pocket costs for diagnostic and preventive services
- \$0-\$5 cleanings (two cleanings every 12 months)

SCAN Heart First (HMO SNP) and SCAN Balance (HMO SNP) enrollees have the option to enroll in the Basic or Enhanced Dental plans.

| Compare the optional dental plans |                |               |  |
|-----------------------------------|----------------|---------------|--|
| Service                           | Your copayment |               |  |
|                                   | Basic Plan     | Enhanced Plan |  |
| Monthly premium                   | \$6            | \$16          |  |
| Office visit                      | \$0-\$36       | \$0-\$5       |  |
| Cleaning (prophylaxis)            | \$0            | \$0           |  |
| Scaling and root planing          | \$5-\$101      | \$0           |  |
| Partial denture                   | \$215-\$803    | \$120-\$440   |  |

#### www.deltadentalins.com/scan

**How do I sign up?** Just fill out the dental application.

Copyright ©2019 Delta Dental. All rights reserved.

**A DELTA DENTAL**<sup>®</sup>