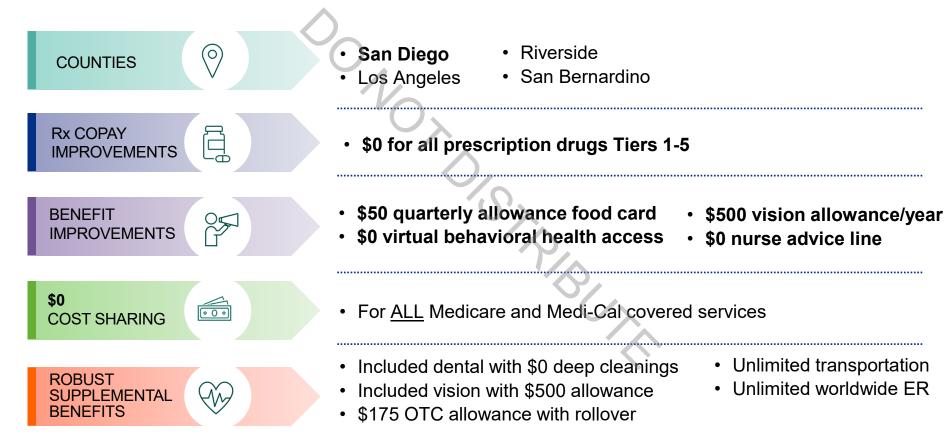

# Expanding to San Diego

and grow membership in LA, Riverside, and San Bernardino