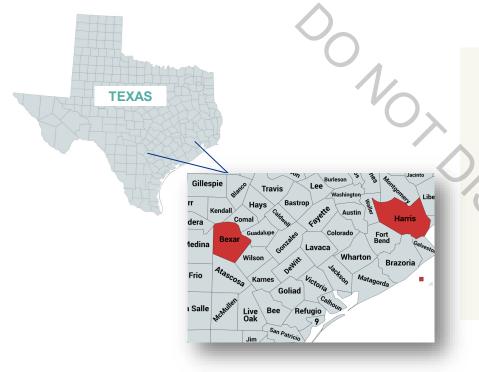

## **GROWING** our footprint in 2023

In 2023, SCAN will serve Medicare beneficiaries in TEXAS

- 2 counties
  - Harris
    - Bexar

# TEXAS

|                    |                                             |                                                     | Welcome to Texas              |
|--------------------|---------------------------------------------|-----------------------------------------------------|-------------------------------|
|                    | Harris County<br>(Houston)                  | Bexar County<br>(San Antonio)                       | Drive Friendly -The Texas Way |
| Marketing Name     | SCAN Health Plan                            | SCAN Health Plan                                    |                               |
| Medicare Eligibles | 584,000                                     | 310,000                                             |                               |
| Products           | Classic<br>Balance<br>HeartFirst<br>Venture | Classic<br>Balance<br>HeartFirst<br>Venture         |                               |
| Network            | IntegraNet Health                           | IntegraNet Health<br>Prospect Health Services Texas |                               |