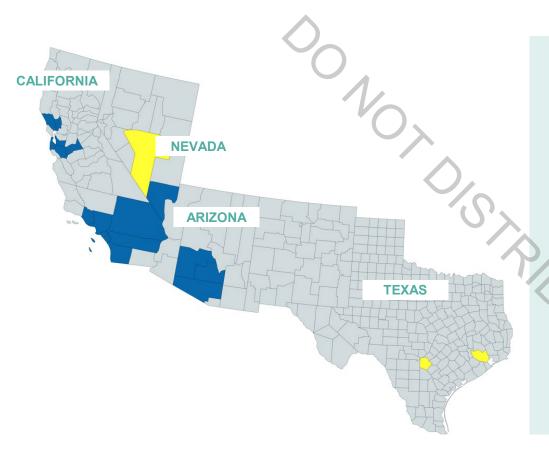

## **GROWING** our footprint in 2023

In 2023, SCAN will serve Medicare beneficiaries in more counties than ever:

- 6 counties in Southern California
- 7 counties in Northern California
- 3 counties in Arizona
- 2 counties in Nevada
- 2 counties in Texas